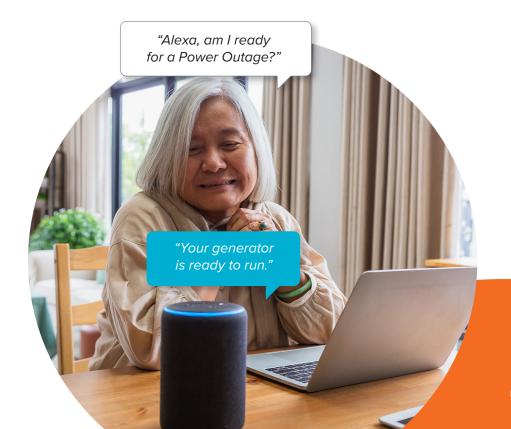

### Where Smart Power Meets Smart Home

### "Alexa, am I ready for a Power Outage?"

The new Mobile Link skill for Alexa now makes checking your generator status even easier! Alexa lets you use your voice to receive information from Mobile Link about your generator. Simply connect your generator to WiFi, enable the Mobile Link skill, link your account in the Alexa app, and say, "Alexa, ask Mobile Link if I'm ready for a power outage."