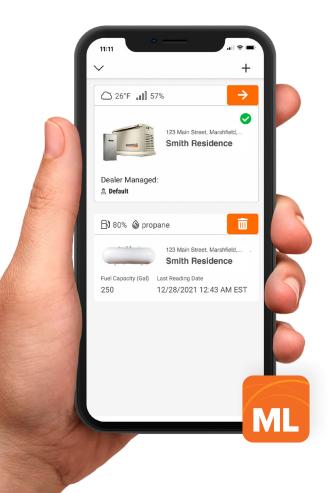

## Monitor your generator from anywhere, FREE!

Get real-time generator alerts, manage your exercise schedule, connect to a dealer, and more! Download the Mobile Link app on your favorite smart device to start monitoring your generator today.

# Subscription plans designed for you

|                                             | FREE                                                                      | ACTIVE                                                                                                                                                         | DEALER-MANAGED PLAN                                                                                                                                               |
|---------------------------------------------|---------------------------------------------------------------------------|----------------------------------------------------------------------------------------------------------------------------------------------------------------|-------------------------------------------------------------------------------------------------------------------------------------------------------------------|
| DESCRIPTION                                 | Contains the essentials you<br>need to begin monitoring your<br>generator | Receive notifications (email,<br>text, push) on your generator's<br>status, and contact your<br>Generac Service Dealer directly<br>through the Mobile Link app | The Mobile Link service provides your<br>Generac service dealer with notifications<br>when maintenance is required or a<br>problem occurs – 24/7, 365 days a year |
| AUTOMATIC FIRMWARE UPDATES                  | ✓                                                                         | ✓                                                                                                                                                              | ✓                                                                                                                                                                 |
| VIEW GENERATOR STATUS                       | ✓                                                                         | ✓                                                                                                                                                              | ✓                                                                                                                                                                 |
| VIEW GENERATOR EXERCISE TIMING              | ✓                                                                         | ✓                                                                                                                                                              | ✓                                                                                                                                                                 |
| VIEW GENERATOR RUN TIME                     | ✓                                                                         | ✓                                                                                                                                                              | ✓                                                                                                                                                                 |
| VIEW MAINTENANCE SCHEDULE                   | ✓                                                                         | ✓                                                                                                                                                              | ✓                                                                                                                                                                 |
| GENERATOR HOURS OF PROTECTION               | ✓                                                                         | ✓                                                                                                                                                              | ✓                                                                                                                                                                 |
| VIEW BATTERY LEVEL                          | ✓                                                                         | ✓                                                                                                                                                              | ✓                                                                                                                                                                 |
| WEATHER FORECAST                            | ✓                                                                         | ✓                                                                                                                                                              | ✓                                                                                                                                                                 |
| ONLINE SUPPORT                              | ✓                                                                         | ✓                                                                                                                                                              | ✓                                                                                                                                                                 |
| VIEW STATUS HISTORY                         | ✓                                                                         | ✓                                                                                                                                                              | ✓                                                                                                                                                                 |
| VIEW MAINTENANCE HISTORY                    | ✓                                                                         | ✓                                                                                                                                                              | ✓                                                                                                                                                                 |
| EDIT GENERATOR SETTINGS                     |                                                                           | ✓                                                                                                                                                              | ✓                                                                                                                                                                 |
| GENERATOR PUSH NOTIFICATIONS                |                                                                           | ✓                                                                                                                                                              | ✓                                                                                                                                                                 |
| GENERATOR EMAIL AND TEXT ALERTS             |                                                                           | ✓                                                                                                                                                              | ✓                                                                                                                                                                 |
| 24/7 DEALER REMOTE MONITORING               |                                                                           |                                                                                                                                                                | ✓                                                                                                                                                                 |
| DEALER EMAIL AND TEXT ALERTS                |                                                                           |                                                                                                                                                                | ✓                                                                                                                                                                 |
| INCLUDED IN SERVICE<br>MAINTENANCE CONTRACT |                                                                           |                                                                                                                                                                | ✓                                                                                                                                                                 |
| WIFI SUBSCRIPTION PRICE                     | FREE                                                                      | <b>\$49.99/yr</b> or \$4.99/mo                                                                                                                                 | Ask your service<br>dealer for a quote                                                                                                                            |
| 4G LTE SUBSCRIPTION PRICE                   | N/A                                                                       | <b>\$69.99/yr</b> or \$6.99/mo                                                                                                                                 |                                                                                                                                                                   |