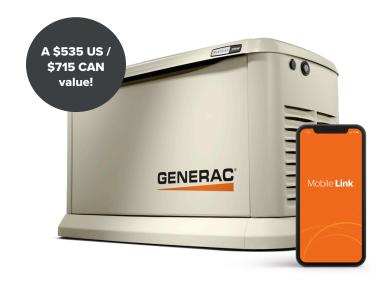

Get a **FREE 5-Year Extended-Limited Warranty** when you purchase a Mobile Link monitoring subscription and connect your generator to your home's router within 90 days of generator registration - a \$535 US / \$715 CAN value! Special, limited-time offer. Terms and conditions apply. Visit www.generac.com/for-homeowners/mobile-link/special-offer for more information.