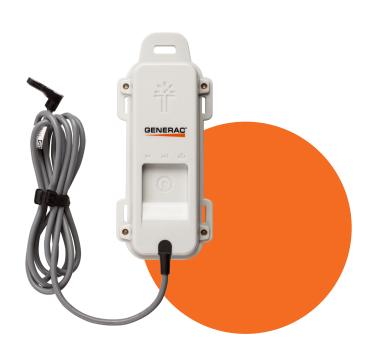

### MONITOR PROPANE FUEL LEVEL WITH TANK UTILITY

Monitor your fuel from anywhere, know your consumption, and plan for delieveries. Feel secure knowing that your propane generator has the fuel it needs to respond at a moment's notice.

## Monitor propane level with Tank Utility

### Running Out of Fuel is Just as Bad as Not Having a Generator at all

Take the guessing out of monitoring the fuel level in your LP generator's tank with a smart monitor that integrates with Mobile Link.

### PEACE OF MIND

Feel secure knowing that your generator has the fuel it needs to keep your electronics working.

Tank monitoring is available in the Mobile Link app when you purchase a separate LTE fuel level tank monitor. This accessory is only to be used for generators that are powered by liquid propane. You must purchase a separate subscription in order to use this functionality.