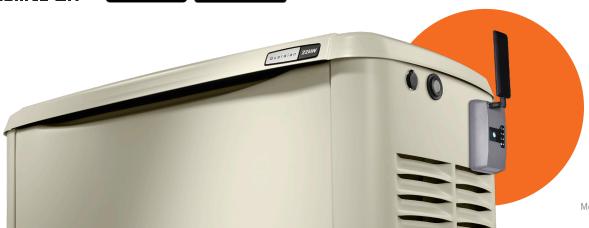

# Connect your generator to WiFi with the Mobile Link App

### Why Should I Connect?

Connecting your generator to WiFi is important. It is the first step to ensuring your generator is receiving all necessary automatic firmware updates. It also enables you to monitor your generator directly from your smart device with the Mobile Link app.

# Mobile Link connection accessory options

Your generator already has WiFi onboard if it's a 2018-and-newer Guardian Series air-cooled standby Generac generator. This ability enables your generator to connect to your home's WiFi router, and to the Mobile Link monitoring. This local network delivers fast download speeds automatic system upgrades and delivery of generator condition notifications. Connecting your generator to WiFi is simple - download the Mobile Link App on your smart device and follow the step by step instructions!