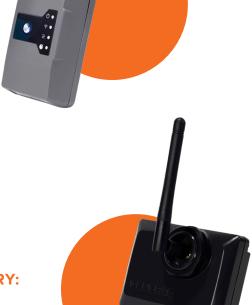

# Mobile Link connection accessory options

Your generator already has WiFi onboard if it's a 2018-and-newer Guardian Series air-cooled standby Generac generator. This ability enables your generator to connect to your home's WiFi router, and to the Mobile Link monitoring. This local network delivers fast download speeds automatic system upgrades and delivery of generator condition notifications. Connecting your generator to WiFi is simple - download the Mobile Link App on your smart device and follow the step by step instructions!

Mobile Link has other connected accessory options that install directly to your home standby generator. If you don't have a router, have spotty coverage, or prefer an even more robust internet connection, you can elect to install one of the following connection accessories:

### **4G LTE Accessory**

The Mobile Link Cellular 4G LTE accessory is easy to use and works in tandem with our cellular partner, Verizon, for broad coverage and more reliable connections. This 4G LTE network also delivers faster download speeds, enabling automatic generator system upgrades and faster delivery of generator condition notifications.

### WiFi/Ethernet Accessory

The Mobile Link™ WiFi/Ethernet accessory easily connects to a home network wirelessly through an available WiFi network or directly through a wired Ethernet connection. This local network delivers fast download speeds automatic system upgrades and delivery of generator condition notifications.